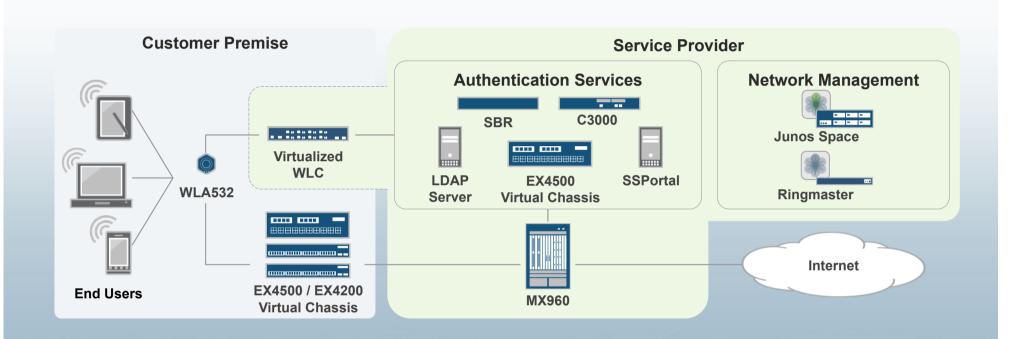

## VIRTUALIZED WIFI (WIRELESS LAN) CONTROL

### **Streamlined Managed WLAN Services**

For service providers offering managed WLAN Allows configuration changes with less difficulty Rapidly scale resources to match customers' demands.