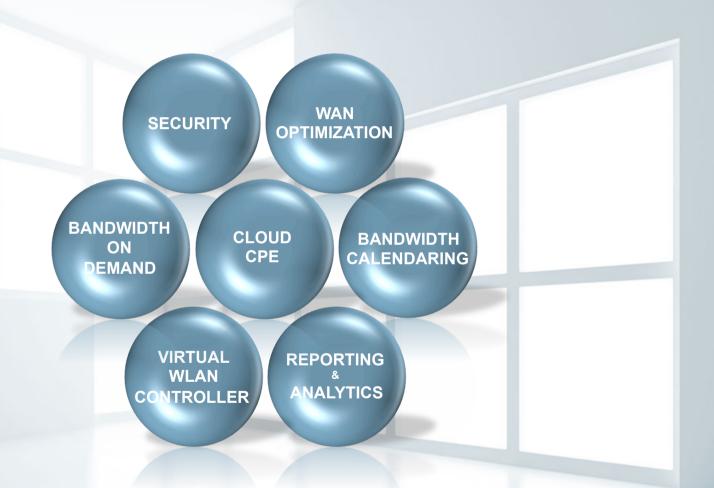

## **DELIVERING BANDWIDTH ON DEMAND**

DRIVES SPEED, ACCURACY AND EFFICIENCY IN BANDWIDTH USAGE

## BANDWIDTH CALENDARING AND NETWORK SLICING FOR QUALITY OF EXPERIENCE

GLOBAL NETWORK VIEW

DELEGATION

GREATER REDUNDANCY

ENSURE BETTER CALENDARING

## BETTER REPORTING AND ANALYTICS THROUGH VIRTUALIZED ENGINES

J-FLOW, DPI, BGP, NETFLOW

**DATA EXTRACTION** 

**REPORTING** 

**STORAGE** 

TIMELY INSIGHT, REDUCED COST, IMPROVED SCALE