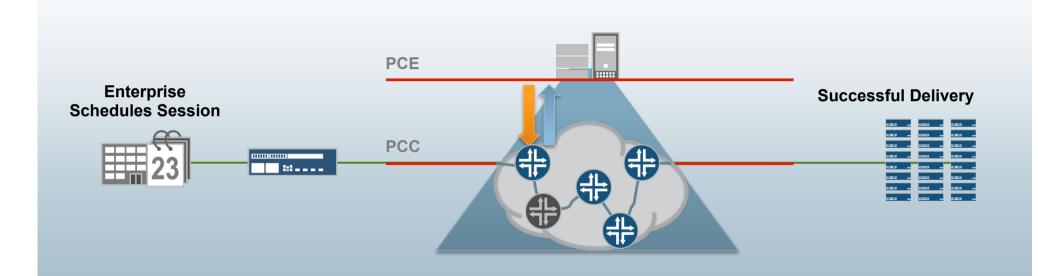

## **DELIVERING BANDWIDTH ON DEMAND**

DRIVES SPEED, ACCURACY AND EFFICIENCY IN BANDWIDTH USAGE

## BANDWIDTH CALENDARING AND NETWORK SLICING FOR QUALITY OF EXPERIENCE

GLOBAL NETWORK VIEW

DELEGATION

GREATER REDUNDANCY

ENSURE BETTER CALENDARING