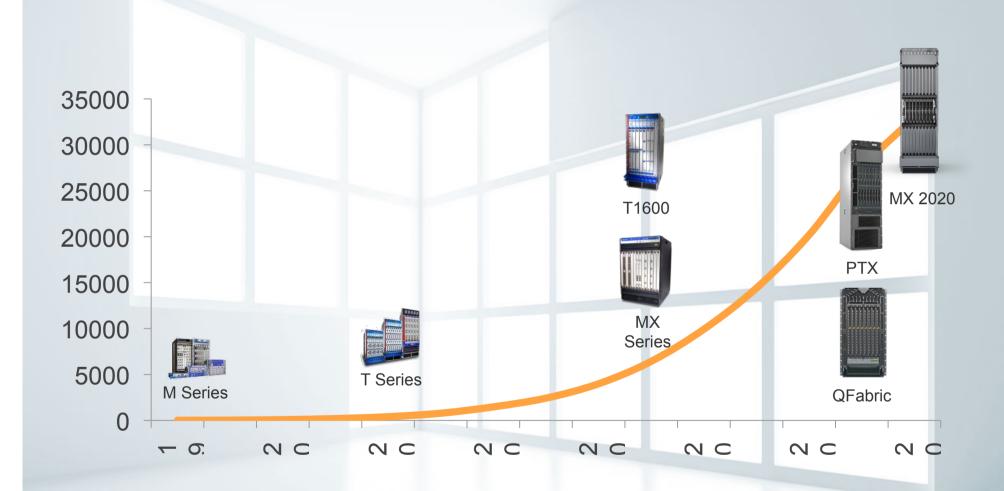

# CAPTURING THE SDN & NFV OPPORTUNITY

Real Use Cases to Drive Revenue & Network Optimization

Mike Marcellin

SENIOR VICE PRESIDENT, STRATEGY & MARKETING JUNIPER NETWORKS



## **AGENDA**

- 1 Evolving Market Dynamics
- Meeting Customer Needs
- 3 Some Real Examples



## **MAJOR INFLECTION POINTS**

More Pressure On The Network – Innovation Is Required



Mobile Internet

2013 SMARTPHONE PROJECTIONS

**1B** 



Cloud

% of New Enterprise Apps Deployed in the Cloud:

80%



Video & Content

% of Broadband Traffic that will be Streaming Video by 2015:

60%



Security

% of IT Practitioners that Report a "Serious" Web-Based Attack:

60%

## TRAFFIC IS CONTINUING TO GROW



Petabits Per Second Per Month



## WHO IS DRIVING TRAFFIC GROWTH?





**Public Cloud** 



**Private Cloud** 



**Dedicated Hosting** 





Compute



**Storage** 



**Database** 





Google App Engine



YouTube



## **AVERAGE REVENUE PER USER IS DECLINING**



Source: Pyramid - Average Spend per Business per Month on All Connectivity Services

Business Connectivity Monthly ARPU \$ / month / firm



## WHAT OUR CUSTOMERS ARE SAYING

- Need to launch new services faster: 24 months → weeks
- Need to lower my operating costs: reduce complexity
- Need real differentiation in the Cloud
- Need breakthrough approaches to security

Consistent
Theme:
Agility



## WHICH DO YOU CHOOSE?





## WHY NOT BOTH?





## **AGENDA**

- 1 Evolving Market Dynamics
- 2 Meeting Customer Needs
- 3 Some