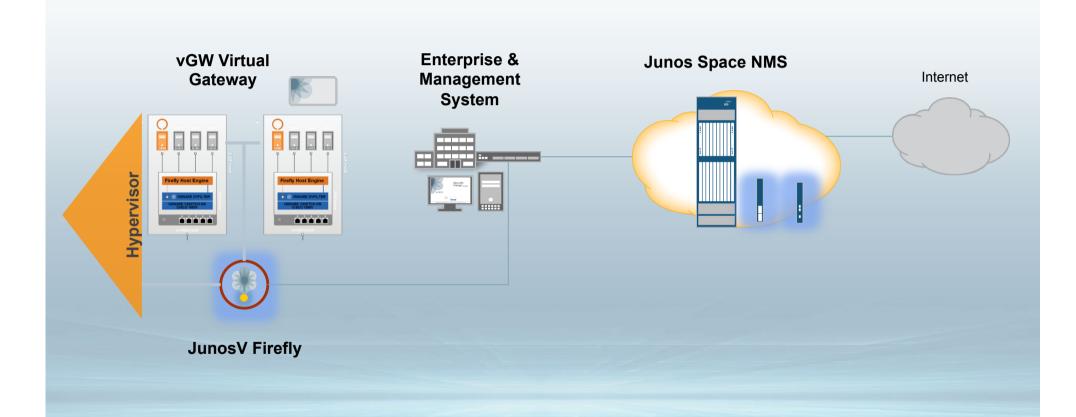

## VIRTUALIZED SECURITY SERVICES AT THE EDGE OR IN THE CLOUD

DELIVERS COMPREHENSIVE PROTECTION IN A SCALABLE, FLEXIBLE MODEL