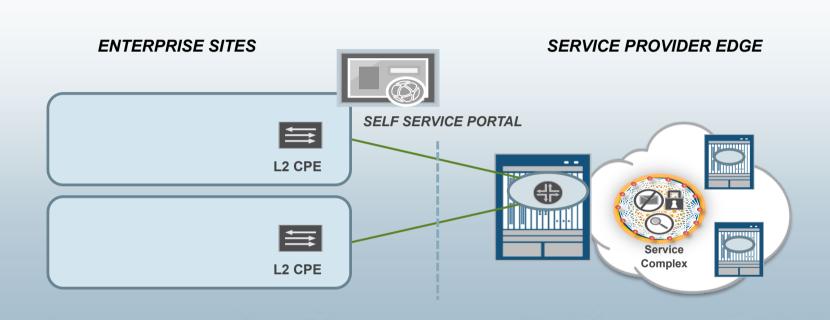

## **CURRENT CPE DEPLOYMENT**

#### **ENTERPRISE SITES**

#### SERVICE PROVIDER EDGE

#### **EACH SITE COSTLY**

L2 CPE

Dedicated Appliance Per Site
Layer 3 Routing, Firewall, CGNAT On Premise
Higher Capital Expense
Complexity Results In Higher Maintenance Costs