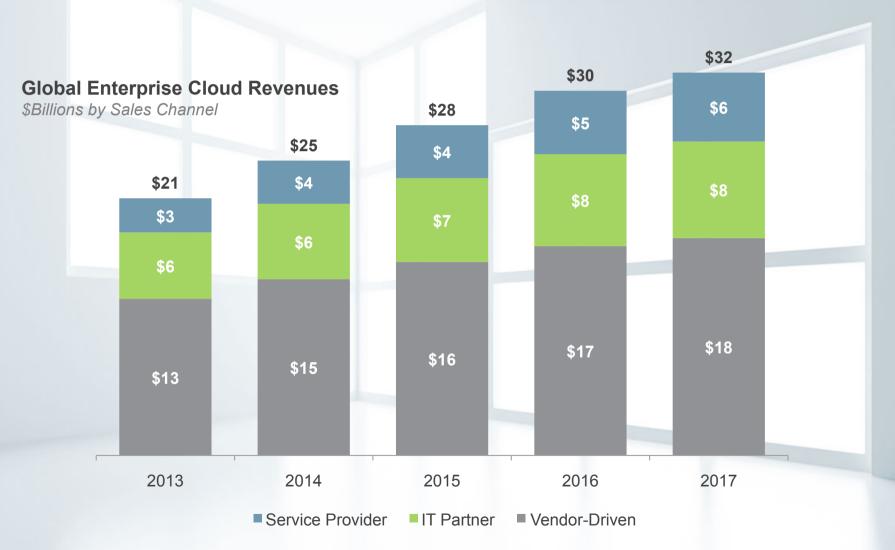

## **AVERAGE REVENUE PER USER IS DECLINING**

Source: Pyramid - Average Spend per Business per Month on All Connectivity Services

Business Connectivity Monthly ARPU \$ / month / firm