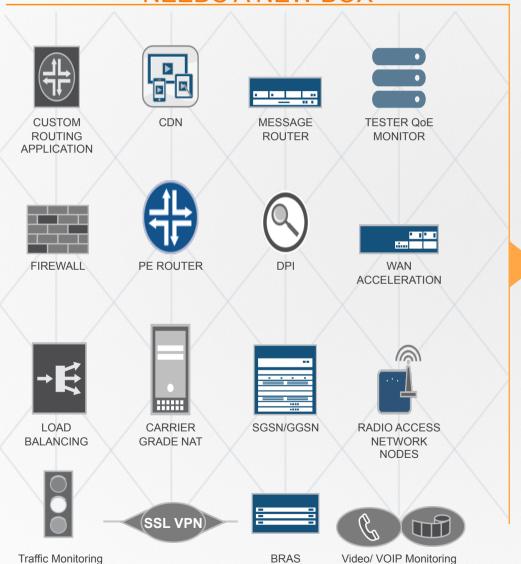

cost
- 63% OA&M cost



## VIRTUALIZED WIFI (WIRELESS LAN) CONTROL



### **Streamlined Managed WLAN Services**

For service providers offering managed WLAN Allows configuration changes with less difficulty Rapidly scale resources to match customers' demands.



## **DELIVERING BANDWIDTH ON DEMAND**



DRIVES SPEED, ACCURACY AND EFFICIENCY IN BANDWIDTH USAGE



## BANDWIDTH CALENDARING AND NETWORK SLICING FOR QUALITY OF EXPERIENCE



GLOBAL NETWORK VIEW

DELEGATION

GREATER REDUNDANCY

ENSURE BETTER CALENDARING



## BETTER REPORTING AND ANALYTICS THROUGH VIRTUALIZED ENGINES

J-FLOW, DPI, BGP, NETFLOW









**DATA EXTRACTION** 

**REPORTING** 

**STORAGE** 

TIMELY INSIGHT, REDUCED COST, IMPROVED SCALE



## IT IS EASY TO START WITH NFV

#### OLD APPROACH – NEW SERVICE NEEDS A NEW BOX



#### **NEW APPROACH - NFV**





## **MUCHAS GRACIAS!**