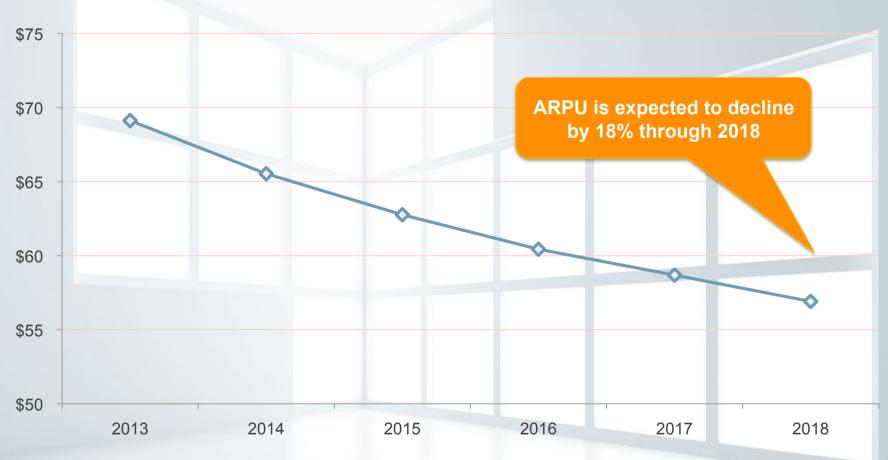

## **AVERAGE REVENUE PER USER IS DECLINING**

Source: Pyramid - Average Spend per Business per Month on All Connectivity Services

Business Connectivity Monthly ARPU \$ / month / firm