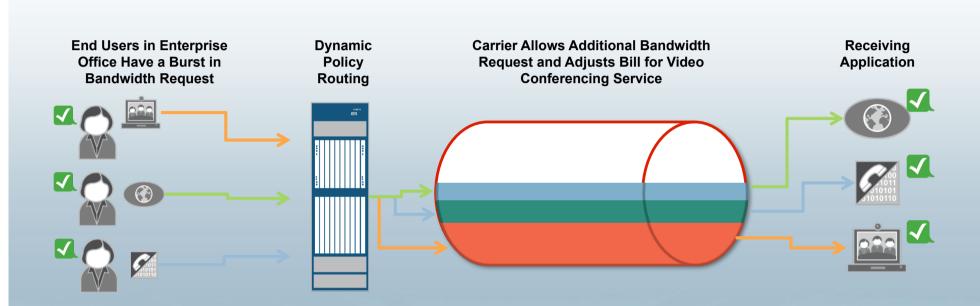

## **DELIVERING BANDWIDTH ON DEMAND**

DRIVES SPEED, ACCURACY AND EFFICIENCY IN BANDWIDTH USAGE

## BANDWIDTH CALENDARING AND NETWORK SLICING FOR QUALITY OF EXPERIENCE

GLOBAL NETWORK VIEW

DELEGATION

GREATER REDUNDANCY

ENSURE BETTER CALENDARING