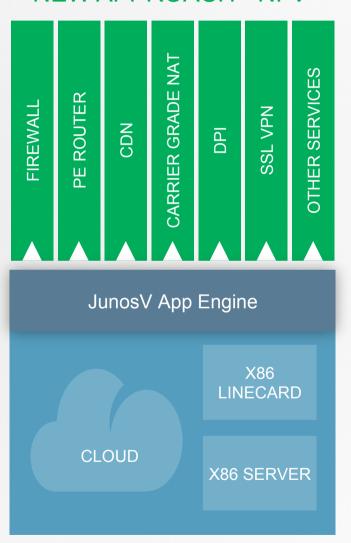

UALIZED WIFI (WIRELESS LAN) CONTROL



### **Streamlined Managed WLAN Services**

For service providers offering managed WLAN Allows configuration changes with less difficulty Rapidly scale resources to match customers' demands.



## **DELIVERING BANDWIDTH ON DEMAND**



DRIVES SPEED, ACCURACY AND EFFICIENCY IN BANDWIDTH USAGE



## BANDWIDTH CALENDARING AND NETWORK SLICING FOR QUALITY OF EXPERIENCE



GLOBAL NETWORK VIEW

DELEGATION

GREATER REDUNDANCY

ENSURE BETTER CALENDARING



## BETTER REPORTING AND ANALYTICS THROUGH VIRTUALIZED ENGINES

J-FLOW, DPI, BGP, NETFLOW









**DATA EXTRACTION** 

**REPORTING** 

**STORAGE** 

TIMELY INSIGHT, REDUCED COST, IMPROVED SCALE



## IT IS EASY TO START WITH NFV

#### OLD APPROACH – NEW SERVICE NEEDS A NEW BOX



#### **NEW APPROACH - NFV**





## **MUCHAS GRACIAS!**